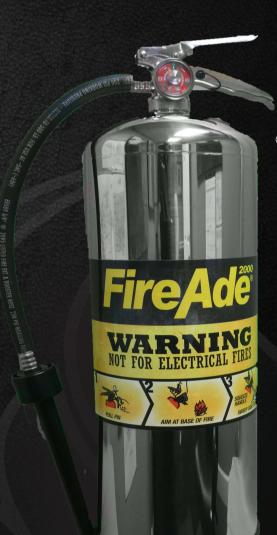

The Enforcer 2.5 is an extremely versatile 2.5 gallon portable firefighting system that utilizes high energy compressed foam technology. Enforcer One recommends using FireAde products which hold approvals with NFPA and UL.

FireAde2000 is a registered trademark of Fire Service Plus, Inc.